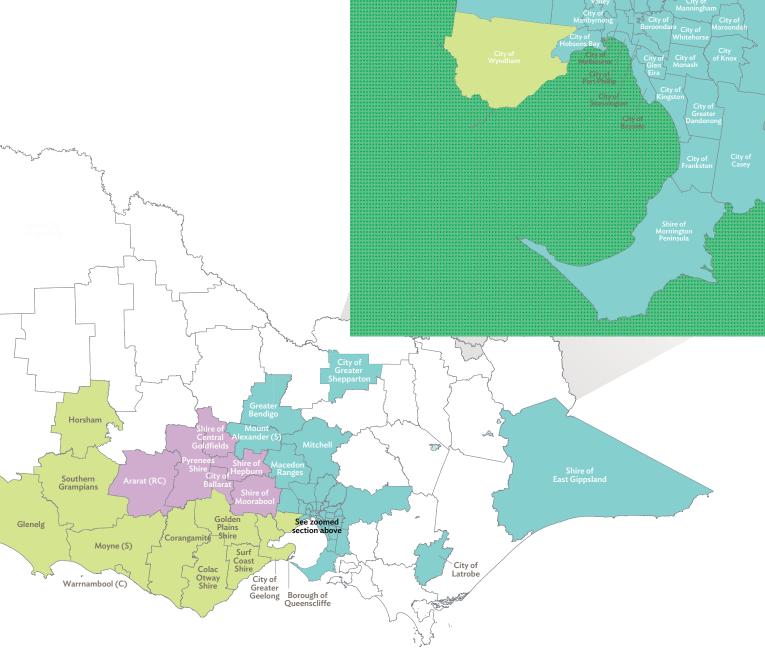

# impact by local government area

In the last year, we supported families in 55 of 79 municipalities in Victoria. The top 10 municipalities account for 73% of families we supported in the past 12 months.

| City of Melbourne29%City of Greater Geelong10%City of Ballarat9%City of Port Phillip9%City of Brimbank5%City of Maribyrnong5%City of Hume4%City of Greater Dandenong2%City of Casey1% | Name of Local<br>Government Area | % of children |
|---------------------------------------------------------------------------------------------------------------------------------------------------------------------------------------|----------------------------------|---------------|
| City of Ballarat9%City of Port Phillip9%City of Port Phillip9%City of Brimbank5%City of Maribyrnong5%City of Hume4%City of Greater Dandenong2%City of Wyndham2%                       | City of Melbourne                | 29%           |
| City of Port Phillip9%City of Brimbank5%City of Maribyrnong5%City of Hume4%City of Greater Dandenong2%City of Wyndham2%                                                               | City of Greater Geelong          | 10%           |
| City of Brimbank5%City of Maribyrnong5%City of Hume4%City of Greater Dandenong2%City of Wyndham2%                                                                                     | City of Ballarat                 | 9%            |
| City of Maribyrnong5%City of Hume4%City of Greater Dandenong2%City of Wyndham2%                                                                                                       | City of Port Phillip             | 9%            |
| City of Hume4%City of Greater Dandenong2%City of Wyndham2%                                                                                                                            | City of Brimbank                 | 5%            |
| City of Greater Dandenong2%City of Wyndham2%                                                                                                                                          | City of Maribyrnong              | 5%            |
| City of Wyndham 2%                                                                                                                                                                    | City of Hume                     | 4%            |
|                                                                                                                                                                                       | City of Greater Dandenong        | 2%            |
| City of Casey 1%                                                                                                                                                                      | City of Wyndham                  | 2%            |
|                                                                                                                                                                                       | City of Casey                    | 1%            |

# our reach

Melbourne, Geelong and Ballarat comprise 83% of the population of Victoria according to Australian Bureau of Statistics Census data from 2016. In the past year, we have distributed material aid in 11 new local government areas.

It is our goal to reach 100% of Victorian families over the next four years.

|                          | , the                                   |                                         |   |
|--------------------------|-----------------------------------------|-----------------------------------------|---|
| Shire of<br>Yarra Ranges | ~~~~~~~~~~~~~~~~~~~~~~~~~~~~~~~~~~~~~~~ | ~~~~~~~~~~~~~~~~~~~~~~~~~~~~~~~~~~~~~~~ | 3 |
| - harry                  |                                         |                                         |   |
| Shire of<br>Cardinia     |                                         |                                         |   |
|                          |                                         |                                         |   |