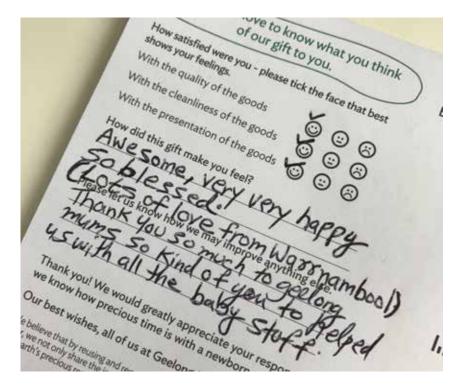

This table shows need across all three branches.

Left: Feedback from a family in Warrnambool