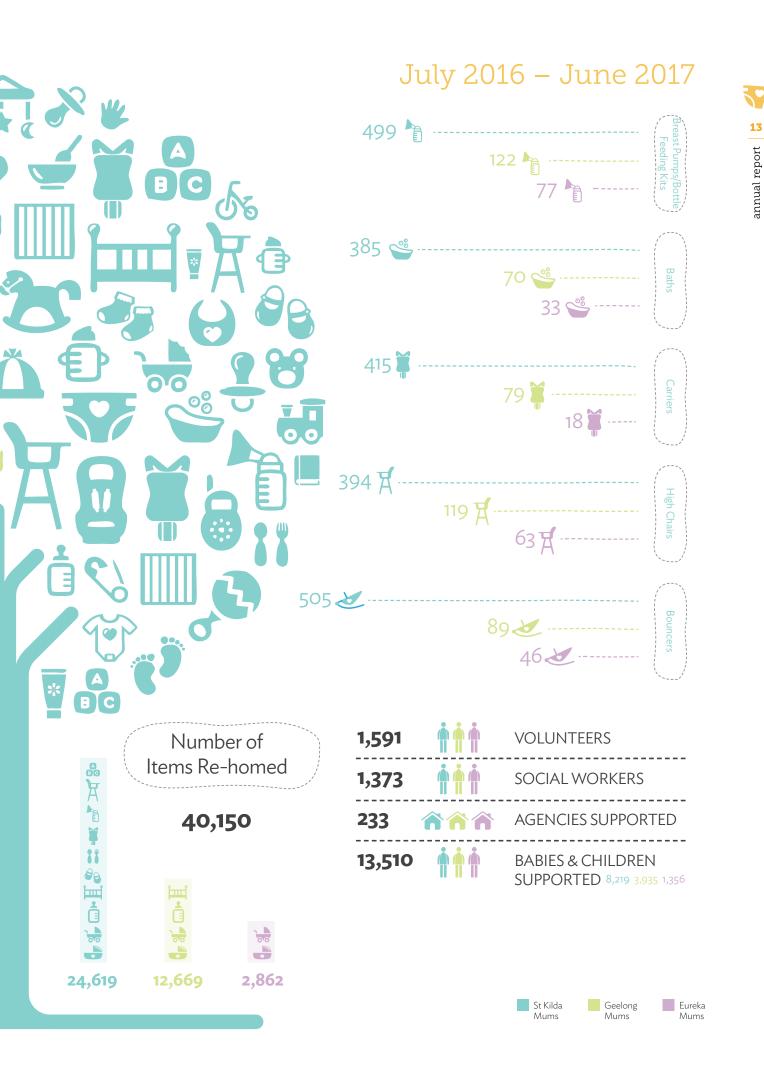

# fast fact:

You have helped **13,510** babies and children in the past year.

thank you!