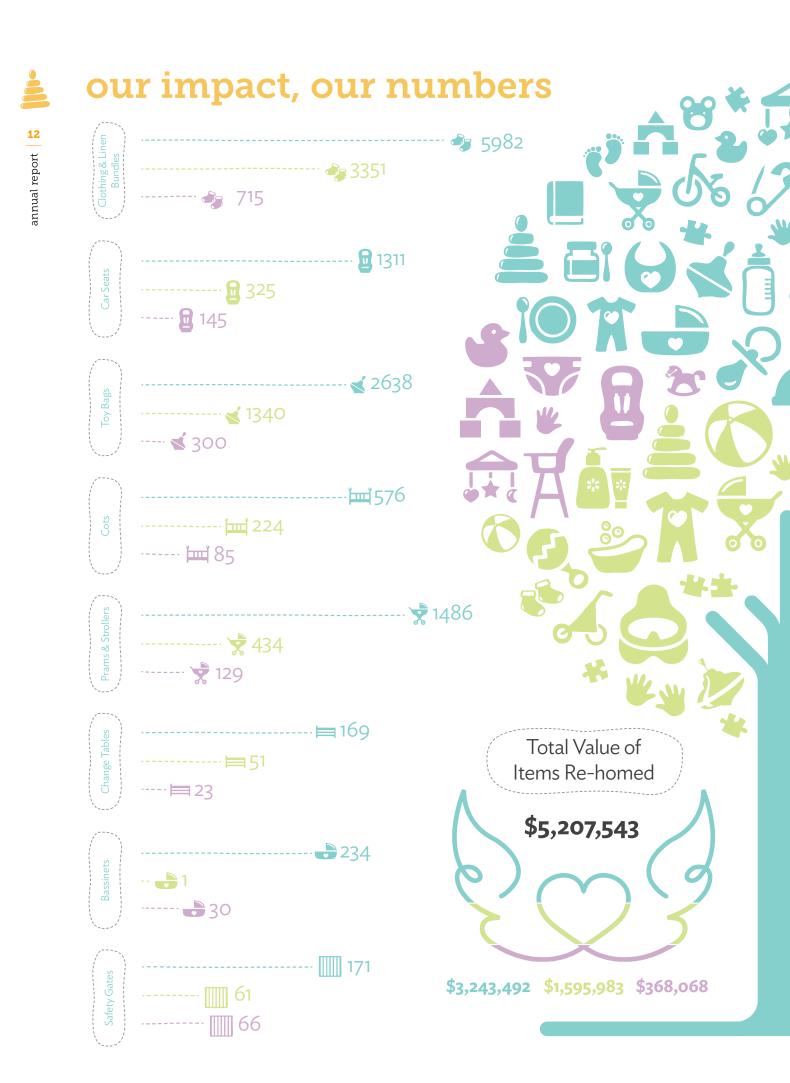

We do not receive funding from state or federal governments. We rely on donations from the community to cover our running costs and to pay the rent on our warehouses. We distributed \$5.2 million dollars of material aid last year, all thanks to donations from the community and many hours of volunteer labour. Thank you for your support, we cannot do it without you. annual report